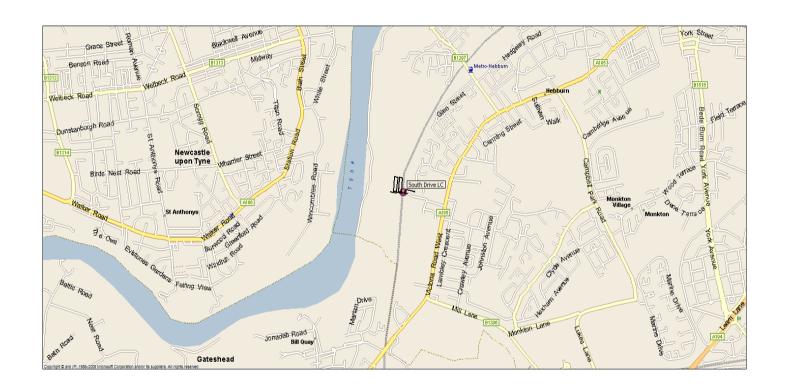

#### **INTRODUCTION**

Nationwide Data Collection was commissioned by TSP Projects to undertake a rail and pedestrian survey at South Drive Level Crossing, Newcastle. The survey included a classified pedestrian census. A general location plan is shown in Diagram 1.

#### **DIAGRAM 1 - General Location Plan**